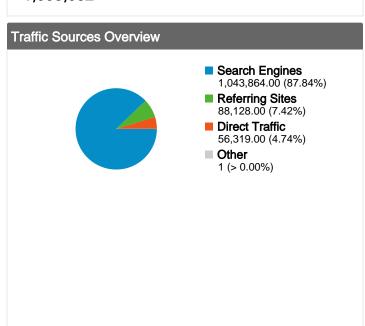

# http://www.grippo.com/ Traffic Sources Overview

#### All traffic sources sent a total of 1,188,312 visits

Previous: 4.81% (-1.44%)

7.42% Referring Sites

Previous: 7.76% (-4.42%)

87.84% Search Engines

Previous: 87.43% (0.47%)

### **Top Traffic Sources**

| Sources                    | Visits  | % visits |
|----------------------------|---------|----------|
| google (organic)           |         |          |
| Jul 1, 2011 - Jul 31, 2011 | 895,824 | 75.39%   |
| Jun 1, 2011 - Jun 30, 2011 | 948,306 | 74.00%   |
| % Change                   | -5.53%  | 1.88%    |
| (direct) ((none))          |         |          |
| Jul 1, 2011 - Jul 31, 2011 | 56,319  | 4.74%    |
| Jun 1, 2011 - Jun 30, 2011 | 61,625  | 4.81%    |
| % Change                   | -8.61%  | -1.44%   |
| bing (organic)             |         |          |
| Jul 1, 2011 - Jul 31, 2011 | 54,058  | 4.55%    |
| Jun 1, 2011 - Jun 30, 2011 | 71,639  | 5.59%    |
| % Change                   | -24.54% | -18.62%  |
| search (organic)           |         |          |
| Jul 1, 2011 - Jul 31, 2011 | 44,312  | 3.73%    |
| Jun 1, 2011 - Jun 30, 2011 | 48,360  | 3.77%    |
| % Change                   | -8.37%  | -1.18%   |
| yahoo (organic)            |         |          |
|                            |         |          |