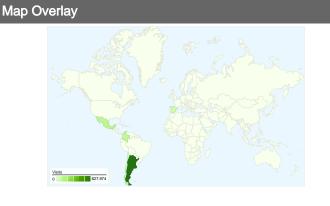

## 1,188,312 visits came from 179 countries/territories

| Site Usage                                             |                                                  |                                                                                                      |             |                        |              |             |
|--------------------------------------------------------|--------------------------------------------------|------------------------------------------------------------------------------------------------------|-------------|------------------------|--------------|-------------|
| Visits<br>1,188,312<br>Previous:<br>1,281,528 (-7.27%) | Pages/Visit<br>1.87<br>Previous:<br>1.83 (2.11%) | Avg. Time on Site 00:01:18 Previous: 00:01:20 (-1.84%)  % New Visits 72.98% Previous: 71.72% (1.76%) |             | <b>Previous</b> 74.459 | %            |             |
| Country/Territory                                      |                                                  | Visits                                                                                               | Pages/Visit | Avg. Time on<br>Site   | % New Visits | Bounce Rate |
| Argentina                                              |                                                  |                                                                                                      |             |                        |              |             |
| July 1, 2011 - July 31                                 | , 2011                                           | 627,974                                                                                              | 1.95        | 00:01:23               | 66.37%       | 73.37%      |
| June 1, 2011 - June 3                                  | 30, 2011                                         | 659,145                                                                                              | 1.91        | 00:01:26               | 63.98%       | 72.93%      |
| % Change                                               |                                                  | -4.73%                                                                                               | 2.25%       | -3.17%                 | 3.73%        | 0.61%       |
| Mexico                                                 |                                                  |                                                                                                      |             |                        |              |             |
| July 1, 2011 - July 31                                 | , 2011                                           | 128,648                                                                                              | 1.75        | 00:01:20               | 76.92%       | 73.99%      |
| June 1, 2011 - June 3                                  | 30, 2011                                         | 137,553                                                                                              | 1.73        | 00:01:21               | 78.24%       | 74.38%      |
| % Change                                               |                                                  | -6.47%                                                                                               | 1.52%       | -1.18%                 | -1.68%       | -0.52%      |
| Colombia                                               |                                                  |                                                                                                      |             |                        |              |             |
| July 1, 2011 - July 31                                 | , 2011                                           | 113,438                                                                                              | 1.66        | 00:01:08               | 78.80%       | 77.28%      |