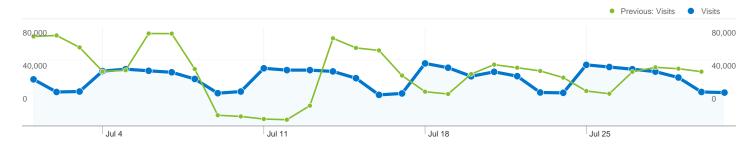

## 1,033,082 people visited this site

1,188,312 Visits

Previous: 1,281,528 (-7.27%)

1,033,082 Absolute Unique Visitors

Previous: 1,119,107 (-7.69%)

2,221,243 Pageviews

Previous: 2,345,884 (-5.31%)

1.87 Average Pageviews

Previous: 1.83 (2.11%)

00:01:18 Time on Site

Previous: 00:01:20 (-1.84%)

**74.67%** Bounce Rate

Previous: 74.45% (0.29%)

72.92% New Visits

Previous: 71.66% (1.76%)