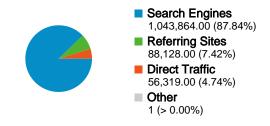

#### All traffic sources sent a total of 1,188,312 visits

Previous: 4.81% (-1.44%)

7.42% Referring Sites

Previous: 7.76% (-4.42%)

87.84% Search Engines

Previous: 87.43% (0.47%)

### **Top Traffic Sources**

| Sources                    | Visits  | % visits |
|----------------------------|---------|----------|
| google (organic)           |         |          |
| Jul 1, 2011 - Jul 31, 2011 | 895,824 | 75.39%   |
| Jun 1, 2011 - Jun 30, 2011 | 948,306 | 74.00%   |
| % Change                   | -5.53%  | 1.88%    |
| (direct) ((none))          |         |          |
| Jul 1, 2011 - Jul 31, 2011 | 56,319  | 4.74%    |
| Jun 1, 2011 - Jun 30, 2011 | 61,625  | 4.81%    |
| % Change                   | -8.61%  | -1.44%   |
| bing (organic)             |         |          |
| Jul 1, 2011 - Jul 31, 2011 | 54,058  | 4.55%    |
| Jun 1, 2011 - Jun 30, 2011 | 71,639  | 5.59%    |
| % Change                   | -24.54% | -18.62%  |
| search (organic)           |         |          |
| Jul 1, 2011 - Jul 31, 2011 | 44,312  | 3.73%    |
| Jun 1, 2011 - Jun 30, 2011 | 48,360  | 3.77%    |
| % Change                   | -8.37%  | -1.18%   |
| yahoo (organic)            |         |          |
|                            |         |          |