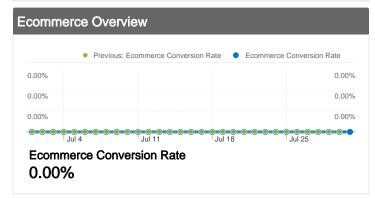

## Sales of 0 products generated \$0.00

0.00% Conversion Rate

Previous: 0.00% (0.00%)

**0** Transactions

Previous: 0 (0.00%)

\$0.00 Average Order Value

Previous: \$0.00 (0.00%)

0 Purchased Products