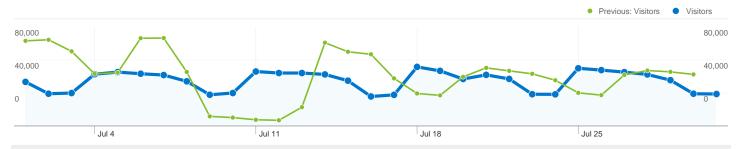

## 1,033,082 people visited this site

1,188,312 Visits

Previous: 1,281,528 (-7.27%)

1,033,082 Absolute Unique Visitors

Previous: 1,119,107 (-7.69%)

2,221,243 Pageviews

Previous: 2,345,884 (-5.31%)

1.87 Average Pageviews

Previous: 1.83 (2.11%)

00:01:18 Time on Site

Previous: 00:01:20 (-1.84%)

**74.67%** Bounce Rate

Previous: 74.45% (0.29%)

72.92% New Visits

Previous: 71.66% (1.76%)