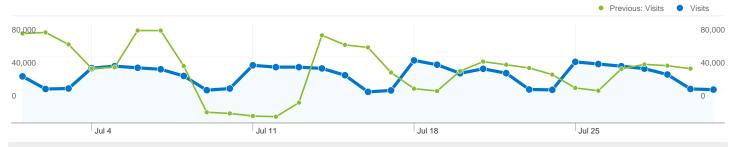

## 1,033,082 people visited this site

1,188,312 Visits

Previous: 1,281,528 (-7.27%)

1,033,082 Absolute Unique Visitors

Previous: 1,119,107 (-7.69%)

2,221,243 Pageviews

Previous: 2,345,884 (-5.31%)

1.87 Average Pageviews

Previous: 1.83 (2.11%)

00:01:18 Time on Site

Previous: 00:01:20 (-1.84%)

**74.67%** Bounce Rate

Previous: 74.45% (0.29%)

72.92% New Visits

Previous: 71.66% (1.76%)