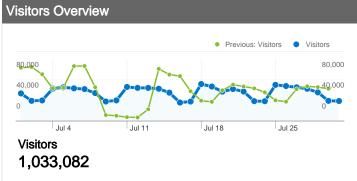

## 1,033,082 people visited this site

1,188,312 Visits

Previous: 1,281,528 (-7.27%)

1,033,082 Absolute Unique Visitors

Previous: 1,119,107 (-7.69%)

2,221,243 Pageviews

Previous: 2,345,884 (-5.31%)

1.87 Average Pageviews

Previous: 1.83 (2.11%)

00:01:18 Time on Site

Previous: 00:01:20 (-1.84%)

**74.67%** Bounce Rate

Previous: 74.45% (0.29%)

72.92% New Visits

Previous: 71.66% (1.76%)