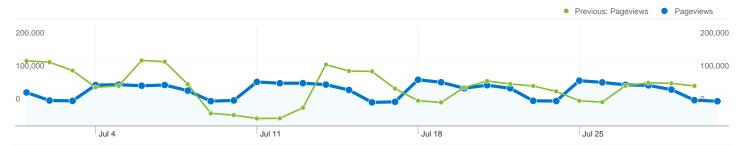

## Pages on this site were viewed a total of 2,221,243 times

2,221,243 Pageviews

Previous: 2,345,884 (-5.31%)

1,608,800 Unique Views

Previous: 1,737,781 (-7.42%)

**74.67%** Bounce Rate

Previous: 74.45% (0.29%)