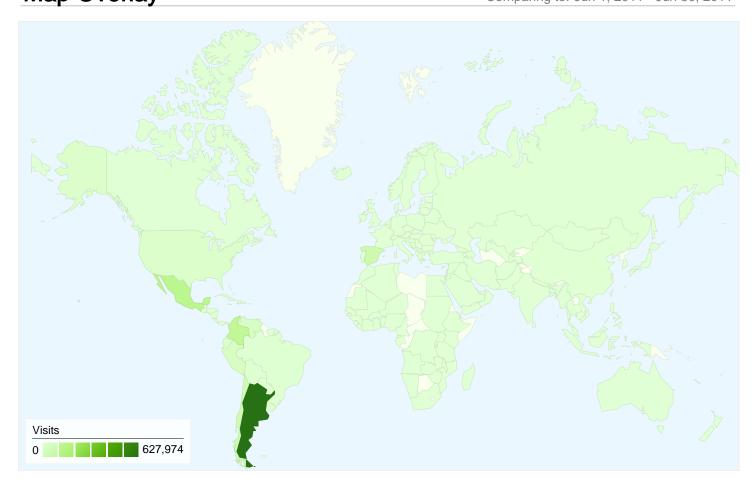

## 1,188,312 visits came from 179 countries/territories

| Site Usage                                             |                                                  |                                                                                                      |             |                        |              |             |
|--------------------------------------------------------|--------------------------------------------------|------------------------------------------------------------------------------------------------------|-------------|------------------------|--------------|-------------|
| Visits<br>1,188,312<br>Previous:<br>1,281,528 (-7.27%) | Pages/Visit<br>1.87<br>Previous:<br>1.83 (2.11%) | Avg. Time on Site 00:01:18 Previous: 00:01:20 (-1.84%)  % New Visits 72.98% Previous: 71.72% (1.76%) |             | <b>Previous</b> 74.459 | %            |             |
| Country/Territory                                      |                                                  | Visits                                                                                               | Pages/Visit | Avg. Time on<br>Site   | % New Visits | Bounce Rate |
| Argentina                                              |                                                  |                                                                                                      |             |                        |              |             |
| July 1, 2011 - July 31                                 | , 2011                                           | 627,974                                                                                              | 1.95        | 00:01:23               | 66.37%       | 73.37%      |
| June 1, 2011 - June 3                                  | 30, 2011                                         | 659,145                                                                                              | 1.91        | 00:01:26               | 63.98%       | 72.93%      |
| % Change                                               |                                                  | -4.73%                                                                                               | 2.25%       | -3.17%                 | 3.73%        | 0.61%       |
| Mexico                                                 |                                                  |                                                                                                      |             |                        |              |             |
| July 1, 2011 - July 31                                 | , 2011                                           | 128,648                                                                                              | 1.75        | 00:01:20               | 76.92%       | 73.99%      |
| June 1, 2011 - June 3                                  | 30, 2011                                         | 137,553                                                                                              | 1.73        | 00:01:21               | 78.24%       | 74.38%      |
| % Change                                               |                                                  | -6.47%                                                                                               | 1.52%       | -1.18%                 | -1.68%       | -0.52%      |
| Colombia                                               |                                                  |                                                                                                      |             |                        |              |             |
| July 1, 2011 - July 31                                 | , 2011                                           | 113,438                                                                                              | 1.66        | 00:01:08               | 78.80%       | 77.28%      |