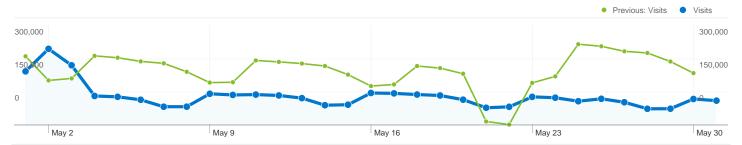

#### 2,357,127 people visited this site

2,695,471 Visits

Previous: 4,898,358 (-44.97%)

2,357,127 Absolute Unique Visitors

Previous: 4,251,192 (-44.55%)

5,433,327 Pageviews

Previous: 11,615,151 (-53.22%)

2.02 Average Pageviews

Previous: 2.37 (-14.99%)

00:01:27 Time on Site

Previous: 00:01:44 (-16.05%)

67.16% Bounce Rate

Previous: 57.95% (15.90%)

73.11% New Visits

Previous: 78.60% (-6.98%)