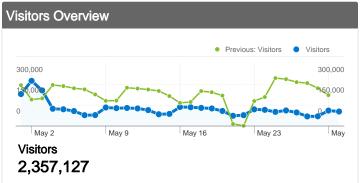

## 2,695,471 visits came from 197 countries/territories

| Site Usage                                              |                                                    |                         |             |                                                        |                                       |             |
|---------------------------------------------------------|----------------------------------------------------|-------------------------|-------------|--------------------------------------------------------|---------------------------------------|-------------|
| Visits<br>2,695,471<br>Previous:<br>4,898,358 (-44.97%) | Pages/Visit<br>2.02<br>Previous:<br>2.37 (-14.99%) | <b>00:01:</b> Previous: |             | % New Visits<br>73.19%<br>Previous:<br>78.66% (-6.96%) | Bounce<br>67.16<br>Previous<br>57.95% | %           |
| Country/Territory                                       |                                                    | Visits                  | Pages/Visit | Avg. Time on<br>Site                                   | % New Visits                          | Bounce Rate |
| Argentina                                               |                                                    |                         |             |                                                        |                                       |             |
| May 1, 2011 - May 31, 20                                | 011                                                | 1,257,658               | 2.07        | 00:01:31                                               | 65.32%                                | 65.62%      |
| April 1, 2011 - April 30, 2                             | 011                                                | 2,102,667               | 2.41        | 00:01:49                                               | 71.34%                                | 57.64%      |
| % Change                                                |                                                    | -40.19%                 | -14.11%     | -16.75%                                                | -8.45%                                | 13.84%      |
| Colombia                                                |                                                    |                         |             |                                                        |                                       |             |
| May 1, 2011 - May 31, 20                                | 011                                                | 267,410                 | 1.92        | 00:01:19                                               | 78.45%                                | 68.67%      |
| April 1, 2011 - April 30, 2                             | 011                                                | 576,334                 | 2.38        | 00:01:35                                               | 82.60%                                | 57.18%      |
| % Change                                                |                                                    | -53.60%                 | -19.30%     | -16.77%                                                | -5.03%                                | 20.09%      |
| Mexico                                                  |                                                    |                         |             |                                                        |                                       |             |
| May 1, 2011 - May 31, 20                                | 011                                                | 253,740                 | 1.86        | 00:01:22                                               | 81.30%                                | 70.19%      |