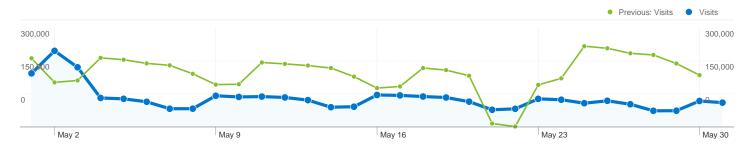

#### 2,357,127 people visited this site

2,695,471 Visits

Previous: 4,898,358 (-44.97%)

2,357,127 Absolute Unique Visitors

Previous: 4,251,192 (-44.55%)

5,433,327 Pageviews

Previous: 11,615,151 (-53.22%)

2.02 Average Pageviews

Previous: 2.37 (-14.99%)

00:01:27 Time on Site

Previous: 00:01:44 (-16.05%)

67.16% Bounce Rate

Previous: 57.95% (15.90%)

73.11% New Visits

Previous: 78.60% (-6.98%)