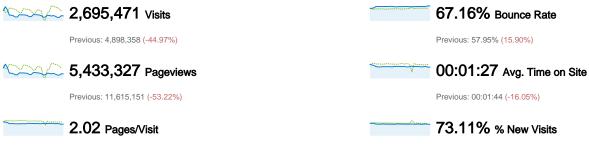

#### 2,357,127 people visited this site

2,695,471 Visits

Previous: 4,898,358 (-44.97%)

2,357,127 Absolute Unique Visitors

Previous: 4,251,192 (-44.55%)

5,433,327 Pageviews

Previous: 11,615,151 (-53.22%)

2.02 Average Pageviews

Previous: 2.37 (-14.99%)

00:01:27 Time on Site

Previous: 00:01:44 (-16.05%)

67.16% Bounce Rate

Previous: 57.95% (15.90%)

73.11% New Visits

Previous: 78.60% (-6.98%)

## Pages on this site were viewed a total of 5,433,327 times

5,433,327 Pageviews

Previous: 11,615,151 (-53.22%)

3,891,957 Unique Views

Previous: 7,772,351 (-49.93%)

**67.16%** Bounce Rate

Previous: 57.95% (15.90%)