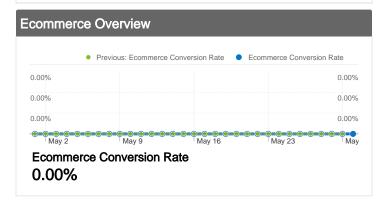

## Sales of 0 products generated \$0.00

0.00% Conversion Rate

Previous: 0.00% (0.00%)

**0** Transactions

Previous: 0 (0.00%)

\$0.00 Average Order Value

Previous: \$0.00 (0.00%)

0 Purchased Products

Previous: 0 (0.00%)

## **Top Revenue Sources**

| Products                        | Items | Revenue                         | Sources / Medium | Revenue | % Revenue |
|---------------------------------|-------|---------------------------------|------------------|---------|-----------|
| There is no data for this view. |       | There is no data for this view. |                  |         |           |