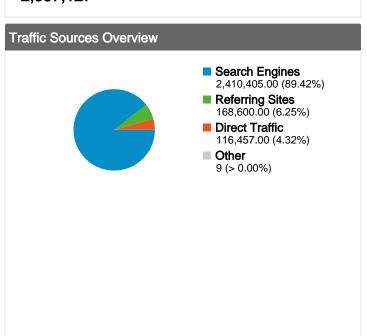

# http://www.grippo.com/ Traffic Sources Overview

#### All traffic sources sent a total of 2,695,471 visits

4.32% Direct Traffic

Previous: 4.42% (-2.17%)

6.25% Referring Sites

Previous: 3.97% (57.69%)

89.42% Search Engines

Previous: 91.62% (-2.39%)