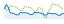

#### 2,357,127 people visited this site

2,695,471 Visits

Previous: 4,898,358 (-44.97%)

2,357,127 Absolute Unique Visitors

Previous: 4,251,192 (-44.55%)

5,433,327 Pageviews

Previous: 11,615,151 (-53.22%)

2.02 Average Pageviews

Previous: 2.37 (-14.99%)

00:01:27 Time on Site

Previous: 00:01:44 (-16.05%)

67.16% Bounce Rate

Previous: 57.95% (15.90%)

73.11% New Visits

Previous: 78.60% (-6.98%)