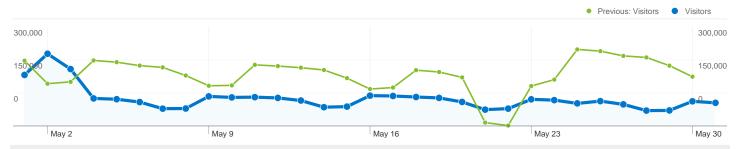

#### 2,357,127 people visited this site

2,695,471 Visits

Previous: 4,898,358 (-44.97%)

2,357,127 Absolute Unique Visitors

Previous: 4,251,192 (-44.55%)

5,433,327 Pageviews

Previous: 11,615,151 (-53.22%)

2.02 Average Pageviews

Previous: 2.37 (-14.99%)

00:01:27 Time on Site

Previous: 00:01:44 (-16.05%)

67.16% Bounce Rate

Previous: 57.95% (15.90%)

73.11% New Visits

Previous: 78.60% (-6.98%)