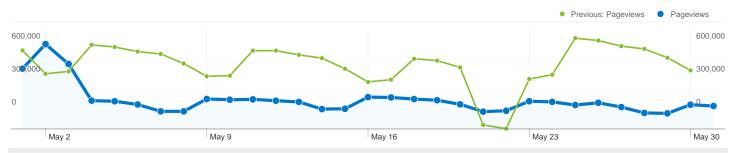

## Pages on this site were viewed a total of 5,433,327 times

5,433,327 Pageviews

Previous: 11,615,151 (-53.22%)

3,891,957 Unique Views

Previous: 7,772,351 (-49.93%)

**67.16%** Bounce Rate

Previous: 57.95% (15.90%)