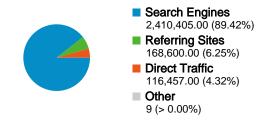

#### All traffic sources sent a total of 2,695,471 visits

4.32% Direct Traffic

Previous: 4.42% (-2.17%)

6.25% Referring Sites

Previous: 3.97% (57.69%)

89.42% Search Engines

Previous: 91.62% (-2.39%)