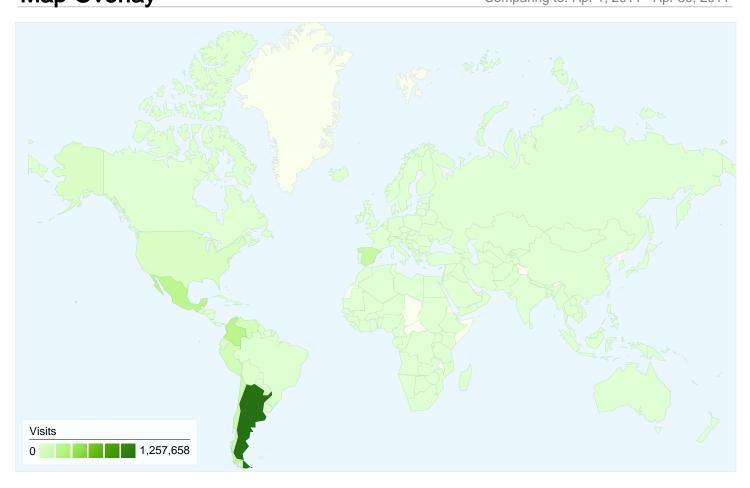

## 2,695,471 visits came from 197 countries/territories

| Site Usage                                              |                                                    |                         |             |                                                        |                                       |             |
|---------------------------------------------------------|----------------------------------------------------|-------------------------|-------------|--------------------------------------------------------|---------------------------------------|-------------|
| Visits<br>2,695,471<br>Previous:<br>4,898,358 (-44.97%) | Pages/Visit<br>2.02<br>Previous:<br>2.37 (-14.99%) | <b>00:01:</b> Previous: |             | % New Visits<br>73.19%<br>Previous:<br>78.66% (-6.96%) | Bounce<br>67.16<br>Previous<br>57.95% | %           |
| Country/Territory                                       |                                                    | Visits                  | Pages/Visit | Avg. Time on<br>Site                                   | % New Visits                          | Bounce Rate |
| Argentina                                               |                                                    |                         |             |                                                        |                                       |             |
| May 1, 2011 - May 31, 20                                | 011                                                | 1,257,658               | 2.07        | 00:01:31                                               | 65.32%                                | 65.62%      |
| April 1, 2011 - April 30, 2                             | 011                                                | 2,102,667               | 2.41        | 00:01:49                                               | 71.34%                                | 57.64%      |
| % Change                                                |                                                    | -40.19%                 | -14.11%     | -16.75%                                                | -8.45%                                | 13.84%      |
| Colombia                                                |                                                    |                         |             |                                                        |                                       |             |
| May 1, 2011 - May 31, 20                                | 011                                                | 267,410                 | 1.92        | 00:01:19                                               | 78.45%                                | 68.67%      |
| April 1, 2011 - April 30, 2                             | 011                                                | 576,334                 | 2.38        | 00:01:35                                               | 82.60%                                | 57.18%      |
| % Change                                                |                                                    | -53.60%                 | -19.30%     | -16.77%                                                | -5.03%                                | 20.09%      |
| Mexico                                                  |                                                    |                         |             |                                                        |                                       |             |
| May 1, 2011 - May 31, 20                                | 011                                                | 253,740                 | 1.86        | 00:01:22                                               | 81.30%                                | 70.19%      |

| April 1, 2011 - April 30, 2011 | 451,901 | 2.19    | 00:01:36 | 86.86% | 60.80%        |
|--------------------------------|---------|---------|----------|--------|---------------|
| % Change                       | -43.85% | -14.88% | -13.75%  | -6.40% | 15.45%        |
| Spain                          |         |         |          |        |               |
| May 1, 2011 - May 31, 2011     | 181,147 | 1.70    | 00:01:01 | 82.54% | 75.38%        |
| April 1, 2011 - April 30, 2011 | 244,054 | 2.04    | 00:01:15 | 86.80% | 65.33%        |
| % Change                       | -25.78% | -16.40% | -19.29%  | -4.91% | 15.38%        |
| Chile                          |         |         |          |        |               |
| May 1, 2011 - May 31, 2011     | 147,535 | 1.74    | 00:01:08 | 82.08% | 73.50%        |
| April 1, 2011 - April 30, 2011 | 256,040 | 2.22    | 00:01:31 | 85.50% | 60.73%        |
| % Change                       | -42.38% | -21.28% | -25.00%  | -4.00% | 21.02%        |
| Peru                           |         |         |          |        |               |
| May 1, 2011 - May 31, 2011     | 97,229  | 1.97    | 00:01:22 | 84.74% | 70.21%        |
| April 1, 2011 - April 30, 2011 | 250,341 | 2.39    | 00:01:36 | 87.58% | 58.38%        |
| % Change                       | -61.16% | -17.55% | -14.93%  | -3.25% | 20.26%        |
| Venezuela                      |         |         |          |        |               |
| May 1, 2011 - May 31, 2011     | 96,526  | 2.20    | 00:01:35 | 79.93% | 64.60%        |
| April 1, 2011 - April 30, 2011 | 250,219 | 2.57    | 00:01:52 | 81.94% | 54.26%        |
| % Change                       | -61.42% | -14.26% | -15.06%  | -2.45% | 19.04%        |
| Ecuador                        |         |         |          |        |               |
| May 1, 2011 - May 31, 2011     | 66,690  | 2.35    | 00:01:46 | 78.93% | 59.73%        |
| April 1, 2011 - April 30, 2011 | 131,382 | 2.55    | 00:01:57 | 83.23% | 53.69%        |
| % Change                       | -49.24% | -7.68%  | -9.46%   | -5.17% | 11.26%        |
| United States                  |         |         |          |        |               |
| May 1, 2011 - May 31, 2011     | 56,237  | 2.26    | 00:01:48 | 77.67% | 61.57%        |
| April 1, 2011 - April 30, 2011 | 122,630 | 2.46    | 00:01:55 | 82.23% | 54.74%        |
| % Change                       | -54.14% | -8.32%  | -6.54%   | -5.54% | 12.46%        |
| Uruguay                        |         |         |          |        |               |
| May 1, 2011 - May 31, 2011     | 41,086  | 2.06    | 00:01:28 | 70.11% | 65.27%        |
| April 1, 2011 - April 30, 2011 | 73,755  | 2.42    | 00:01:44 | 76.72% | 55.68%        |
| % Change                       | -44.29% | -14.85% | -15.59%  | -8.62% | 17.22%        |
|                                |         |         |          |        | 1 - 10 of 197 |