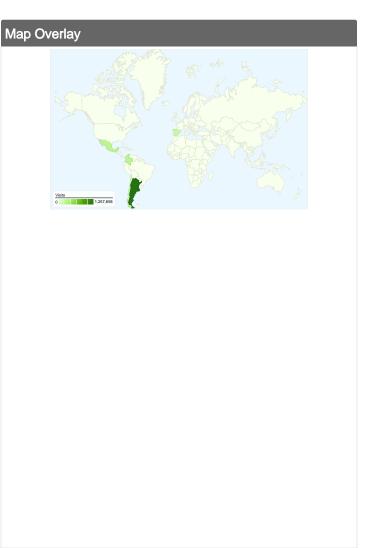

## 2,695,471 visits came from 197 countries/territories

| Site Usage                                              |                                                    |                         |             |                                                        |                                       |             |
|---------------------------------------------------------|----------------------------------------------------|-------------------------|-------------|--------------------------------------------------------|---------------------------------------|-------------|
| Visits<br>2,695,471<br>Previous:<br>4,898,358 (-44.97%) | Pages/Visit<br>2.02<br>Previous:<br>2.37 (-14.99%) | <b>00:01:</b> Previous: |             | % New Visits<br>73.19%<br>Previous:<br>78.66% (-6.96%) | Bounce<br>67.16<br>Previous<br>57.95% | %           |
| Country/Territory                                       |                                                    | Visits                  | Pages/Visit | Avg. Time on<br>Site                                   | % New Visits                          | Bounce Rate |
| Argentina                                               |                                                    |                         |             |                                                        |                                       |             |
| May 1, 2011 - May 31, 20                                | 011                                                | 1,257,658               | 2.07        | 00:01:31                                               | 65.32%                                | 65.62%      |
| April 1, 2011 - April 30, 2                             | 011                                                | 2,102,667               | 2.41        | 00:01:49                                               | 71.34%                                | 57.64%      |
| % Change                                                |                                                    | -40.19%                 | -14.11%     | -16.75%                                                | -8.45%                                | 13.84%      |
| Colombia                                                |                                                    |                         |             |                                                        |                                       |             |
| May 1, 2011 - May 31, 20                                | 011                                                | 267,410                 | 1.92        | 00:01:19                                               | 78.45%                                | 68.67%      |
| April 1, 2011 - April 30, 2                             | 011                                                | 576,334                 | 2.38        | 00:01:35                                               | 82.60%                                | 57.18%      |
| % Change                                                |                                                    | -53.60%                 | -19.30%     | -16.77%                                                | -5.03%                                | 20.09%      |
| Mexico                                                  |                                                    |                         |             |                                                        |                                       |             |
| May 1, 2011 - May 31, 20                                | 011                                                | 253,740                 | 1.86        | 00:01:22                                               | 81.30%                                | 70.19%      |

| April 1, 2011 - April 30, 2011 | 451,901 | 2.19    | 00:01:36 | 86.86% | 60.80%        |
|--------------------------------|---------|---------|----------|--------|---------------|
| % Change                       | -43.85% | -14.88% | -13.75%  | -6.40% | 15.45%        |
| Spain                          |         |         |          |        |               |
| May 1, 2011 - May 31, 2011     | 181,147 | 1.70    | 00:01:01 | 82.54% | 75.38%        |
| April 1, 2011 - April 30, 2011 | 244,054 | 2.04    | 00:01:15 | 86.80% | 65.33%        |
| % Change                       | -25.78% | -16.40% | -19.29%  | -4.91% | 15.38%        |
| Chile                          |         |         |          |        |               |
| May 1, 2011 - May 31, 2011     | 147,535 | 1.74    | 00:01:08 | 82.08% | 73.50%        |
| April 1, 2011 - April 30, 2011 | 256,040 | 2.22    | 00:01:31 | 85.50% | 60.73%        |
| % Change                       | -42.38% | -21.28% | -25.00%  | -4.00% | 21.02%        |
| Peru                           |         |         |          |        |               |
| May 1, 2011 - May 31, 2011     | 97,229  | 1.97    | 00:01:22 | 84.74% | 70.21%        |
| April 1, 2011 - April 30, 2011 | 250,341 | 2.39    | 00:01:36 | 87.58% | 58.38%        |
| % Change                       | -61.16% | -17.55% | -14.93%  | -3.25% | 20.26%        |
| Venezuela                      |         |         |          |        |               |
| May 1, 2011 - May 31, 2011     | 96,526  | 2.20    | 00:01:35 | 79.93% | 64.60%        |
| April 1, 2011 - April 30, 2011 | 250,219 | 2.57    | 00:01:52 | 81.94% | 54.26%        |
| % Change                       | -61.42% | -14.26% | -15.06%  | -2.45% | 19.04%        |
| Ecuador                        |         |         |          |        |               |
| May 1, 2011 - May 31, 2011     | 66,690  | 2.35    | 00:01:46 | 78.93% | 59.73%        |
| April 1, 2011 - April 30, 2011 | 131,382 | 2.55    | 00:01:57 | 83.23% | 53.69%        |
| % Change                       | -49.24% | -7.68%  | -9.46%   | -5.17% | 11.26%        |
| United States                  |         |         |          |        |               |
| May 1, 2011 - May 31, 2011     | 56,237  | 2.26    | 00:01:48 | 77.67% | 61.57%        |
| April 1, 2011 - April 30, 2011 | 122,630 | 2.46    | 00:01:55 | 82.23% | 54.74%        |
| % Change                       | -54.14% | -8.32%  | -6.54%   | -5.54% | 12.46%        |
| Uruguay                        |         |         |          |        |               |
| May 1, 2011 - May 31, 2011     | 41,086  | 2.06    | 00:01:28 | 70.11% | 65.27%        |
| April 1, 2011 - April 30, 2011 | 73,755  | 2.42    | 00:01:44 | 76.72% | 55.68%        |
| % Change                       | -44.29% | -14.85% | -15.59%  | -8.62% | 17.22%        |
|                                |         |         |          |        | 1 - 10 of 197 |