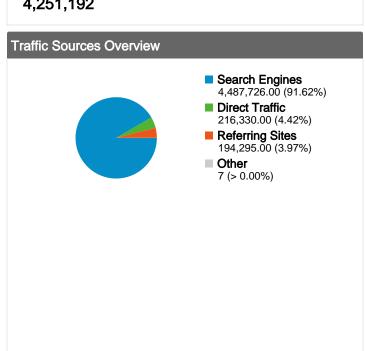

# http://www.grippo.com/ Traffic Sources Overview

#### All traffic sources sent a total of 4,898,358 visits

4.42% Direct Traffic

Previous: 4.43% (-0.24%)

3.97% Referring Sites

Previous: 4.30% (-7.71%)

91.62% Search Engines

Previous: 91.27% (0.37%)