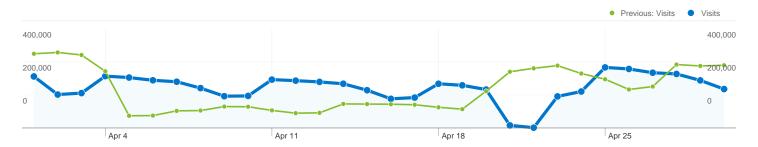

#### **Visitors Overview** Previous: Visitors Visitors 300.000 Apr 4 Apr 11 Apr 18 Apr 25 **Visitors** 4,251,192

| Content Overview           |           |             |
|----------------------------|-----------|-------------|
| Pages                      | Pageviews | % Pageviews |
| /search/index.html         |           |             |
| Apr 1, 2011 - Apr 30, 2011 | 8,269,477 | 71.20%      |
| Mar 1, 2011 - Mar 31, 2011 | 6,307,368 | 59.20%      |
| % Change                   | 31.11%    | 20.27%      |
| (other)                    |           |             |
| Apr 1, 2011 - Apr 30, 2011 | 118,031   | 1.02%       |
| Mar 1, 2011 - Mar 31, 2011 | 406,115   | 3.81%       |
| % Change                   | -70.94%   | -73.34%     |
| /index.html                |           |             |
| Apr 1, 2011 - Apr 30, 2011 | 92,808    | 0.80%       |
| Mar 1, 2011 - Mar 31, 2011 | 109,619   | 1.03%       |
| % Change                   | -15.34%   | -22.34%     |
| /tubuscador/12060.htm      |           |             |
| Apr 1, 2011 - Apr 30, 2011 | 71,324    | 0.61%       |
| Mar 1, 2011 - Mar 31, 2011 | 66,094    | 0.62%       |
| % Change                   | 7.91%     | -1.01%      |
| /user/new/index.html       |           |             |
| Apr 1, 2011 - Apr 30, 2011 | 47,945    | 0.41%       |
| Mar 1, 2011 - Mar 31, 2011 | 54,147    | 0.51%       |
| % Change                   | -11.45%   | -18.77%     |

# 4,251,192 people visited this site

Previous: 4,879,548 (0.39%)

4,251,192 Absolute Unique Visitors

Previous: 4,251,428 (-0.01%)

11,615,151 Pageviews

Previous: 10,654,865 (9.01%)

2.37 Average Pageviews

Previous: 2.18 (8.59%)