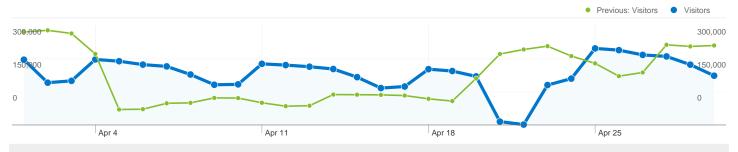

# 4,251,192 people visited this site

Previous: 4,879,548 (0.39%)

4,251,192 Absolute Unique Visitors

Previous: 4,251,428 (-0.01%)

11,615,151 Pageviews

Previous: 10,654,865 (9.01%)

2.37 Average Pageviews

Previous: 2.18 (8.59%)