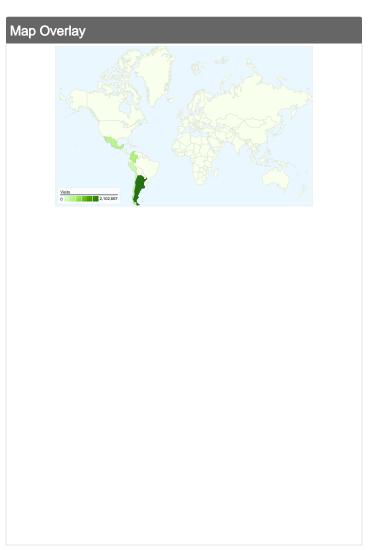

# 4,898,358 visits came from 201 countries/territories

| Visits<br>4,898,358<br>Previous:<br>4,879,548 (0.39%) | Pages/Visit 2.37 Previous: 2.18 (8.59%) | Avg. Time on Site 00:01:44  Previous: 00:01:40 (4.13%) |             | % New Visits<br>78.66%<br>Previous:<br>74.71% (5.28%) | <b>57.95</b> Previous | Bounce Rate 57.95% Previous: 62.45% (-7.21%) |  |
|-------------------------------------------------------|-----------------------------------------|--------------------------------------------------------|-------------|-------------------------------------------------------|-----------------------|----------------------------------------------|--|
| Country/Territory                                     |                                         | Visits                                                 | Pages/Visit | Avg. Time on<br>Site                                  | % New Visits          | Bounce Rate                                  |  |
| Argentina                                             |                                         |                                                        |             |                                                       |                       |                                              |  |
| April 1, 2011 - April 30                              | , 2011                                  | 2,102,667                                              | 2.41        | 00:01:49                                              | 71.34%                | 57.64%                                       |  |
| March 1, 2011 - March 31, 2011                        |                                         | 1,951,778                                              | 2.25        | 00:01:48                                              | 66.93%                | 61.74%                                       |  |
| % Change                                              |                                         | 7.73%                                                  | 7.10%       | 1.71%                                                 | 6.60%                 | -6.64%                                       |  |
| Colombia                                              |                                         |                                                        |             |                                                       |                       |                                              |  |
| April 1, 2011 - April 30                              | , 2011                                  | 576,334                                                | 2.38        | 00:01:35                                              | 82.60%                | 57.18%                                       |  |
| March 1, 2011 - March                                 | 31, 2011                                | 523,433                                                | 2.20        | 00:01:34                                              | 78.20%                | 61.48%                                       |  |
| % Change                                              |                                         | 10.11%                                                 | 8.26%       | 1.16%                                                 | 5.62%                 | -6.99%                                       |  |
| Mexico                                                |                                         |                                                        |             |                                                       |                       |                                              |  |
| April 1, 2011 - April 30                              | , 2011                                  | 451,901                                                | 2.19        | 00:01:36                                              | 86.86%                | 60.80%                                       |  |