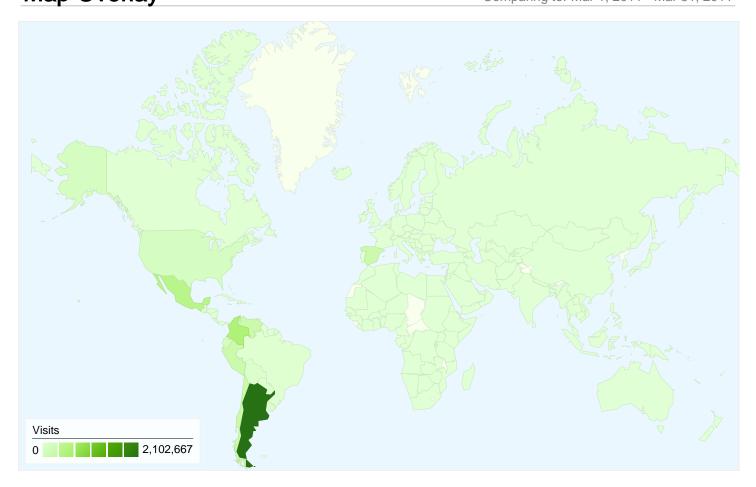

# 4,898,358 visits came from 201 countries/territories

| Visits<br>4,898,358<br>Previous:<br>4,879,548 (0.39%) | Pages/Visit 2.37 Previous: 2.18 (8.59%) | Avg. Time on Site 00:01:44  Previous: 00:01:40 (4.13%) |             | % New Visits<br>78.66%<br>Previous:<br>74.71% (5.28%) | <b>57.95</b> Previous | Bounce Rate 57.95% Previous: 62.45% (-7.21%) |  |
|-------------------------------------------------------|-----------------------------------------|--------------------------------------------------------|-------------|-------------------------------------------------------|-----------------------|----------------------------------------------|--|
| Country/Territory                                     |                                         | Visits                                                 | Pages/Visit | Avg. Time on<br>Site                                  | % New Visits          | Bounce Rate                                  |  |
| Argentina                                             |                                         |                                                        |             |                                                       |                       |                                              |  |
| April 1, 2011 - April 30                              | , 2011                                  | 2,102,667                                              | 2.41        | 00:01:49                                              | 71.34%                | 57.64%                                       |  |
| March 1, 2011 - March 31, 2011                        |                                         | 1,951,778                                              | 2.25        | 00:01:48                                              | 66.93%                | 61.74%                                       |  |
| % Change                                              |                                         | 7.73%                                                  | 7.10%       | 1.71%                                                 | 6.60%                 | -6.64%                                       |  |
| Colombia                                              |                                         |                                                        |             |                                                       |                       |                                              |  |
| April 1, 2011 - April 30                              | , 2011                                  | 576,334                                                | 2.38        | 00:01:35                                              | 82.60%                | 57.18%                                       |  |
| March 1, 2011 - March                                 | 31, 2011                                | 523,433                                                | 2.20        | 00:01:34                                              | 78.20%                | 61.48%                                       |  |
| % Change                                              |                                         | 10.11%                                                 | 8.26%       | 1.16%                                                 | 5.62%                 | -6.99%                                       |  |
| Mexico                                                |                                         |                                                        |             |                                                       |                       |                                              |  |
| April 1, 2011 - April 30                              | , 2011                                  | 451,901                                                | 2.19        | 00:01:36                                              | 86.86%                | 60.80%                                       |  |