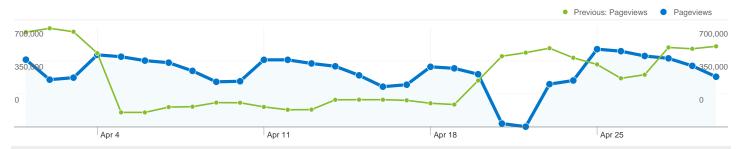

# Pages on this site were viewed a total of 11,615,151 times

11,615,151 Pageviews

Previous: 10,654,865 (9.01%)

7,772,351 Unique Views

Previous: 7,405,023 (4.96%)

57.95% Bounce Rate

Previous: 62.45% (-7.21%)