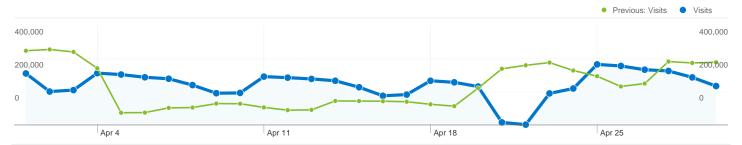

#### **Visitors Overview** Previous: Visitors Visitors 300.000 Apr 4 Apr 11 Apr 18 Apr 25 **Visitors** 4,251,192

| Content Overview           |           |             |
|----------------------------|-----------|-------------|
| Pages                      | Pageviews | % Pageviews |
| /search/index.html         |           |             |
| Apr 1, 2011 - Apr 30, 2011 | 8,269,477 | 71.20%      |
| Mar 1, 2011 - Mar 31, 2011 | 6,307,368 | 59.20%      |
| % Change                   | 31.11%    | 20.27%      |
| (other)                    |           |             |
| Apr 1, 2011 - Apr 30, 2011 | 118,031   | 1.02%       |
| Mar 1, 2011 - Mar 31, 2011 | 406,115   | 3.81%       |
| % Change                   | -70.94%   | -73.34%     |
| /index.html                |           |             |
| Apr 1, 2011 - Apr 30, 2011 | 92,808    | 0.80%       |
| Mar 1, 2011 - Mar 31, 2011 | 109,619   | 1.03%       |
| % Change                   | -15.34%   | -22.34%     |
| /tubuscador/12060.htm      |           |             |
| Apr 1, 2011 - Apr 30, 2011 | 71,324    | 0.61%       |
| Mar 1, 2011 - Mar 31, 2011 | 66,094    | 0.62%       |
| % Change                   | 7.91%     | -1.01%      |
| /user/new/index.html       |           |             |
| Apr 1, 2011 - Apr 30, 2011 | 47,945    | 0.41%       |
| Mar 1, 2011 - Mar 31, 2011 | 54,147    | 0.51%       |
| % Change                   | -11.45%   | -18.77%     |

# 4,251,192 people visited this site

Previous: 4,879,548 (0.39%)

4,251,192 Absolute Unique Visitors

Previous: 4,251,428 (-0.01%)

11,615,151 Pageviews

Previous: 10,654,865 (9.01%)

2.37 Average Pageviews

Previous: 2.18 (8.59%)