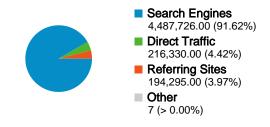

# http://www.grippo.com/ Traffic Sources Overview

#### All traffic sources sent a total of 4,898,358 visits

4.42% Direct Traffic

Previous: 4.43% (-0.24%)

3.97% Referring Sites

Previous: 4.30% (-7.71%)

91.62% Search Engines

Previous: 91.27% (0.37%)