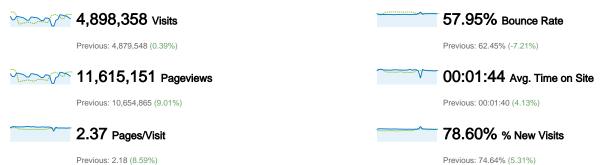

# 4,251,192 people visited this site

Previous: 4,879,548 (0.39%)

4,251,192 Absolute Unique Visitors

Previous: 4,251,428 (-0.01%)

11,615,151 Pageviews

Previous: 10,654,865 (9.01%)

2.37 Average Pageviews

Previous: 2.18 (8.59%)

00:01:44 Time on Site

Previous: 00:01:40 (4.13%)

57.95% Bounce Rate

Previous: 62.45% (-7.21%)

**78.60%** New Visits

Previous: 74.64% (5.31%)