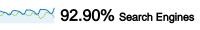

#### Search Engines 6,344,873.00 (92.90%) Direct Traffic 243,986.00 (3.57%) Referring Sites 241,081.00 (3.53%) Other 6 (> 0.00%)