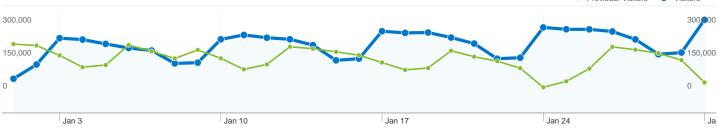

#### 5,609,197 people visited this site

6,829,946 Visits

Previous: 5,336,546 (27.98%)

5,609,197 Absolute Unique Visitors

Previous: 4,433,583 (26.52%)

\_\_\_\_\_ 15,705,808 Pageviews

Previous: 12,241,414 (28.30%)

2.30 Average Pageviews

Previous: 2.29 (0.25%)

00:01:54 Time on Site

Previous: 00:01:51 (3.16%)

58.37% Bounce Rate

Previous: 58.66% (-0.49%)

**68.58%** New Visits

Previous: 68.06% (0.77%)