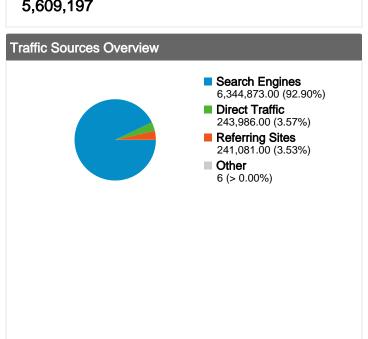

#### All traffic sources sent a total of 6,829,946 visits

Previous: 3.77% (-6.48%)

Previous: 92.60% (0.32%)

#### Search Engines 6,344,873.00 (92.90%) Direct Traffic 243,986.00 (3.57%) Referring Sites 241,081.00 (3.53%) Other 6 (> 0.00%)