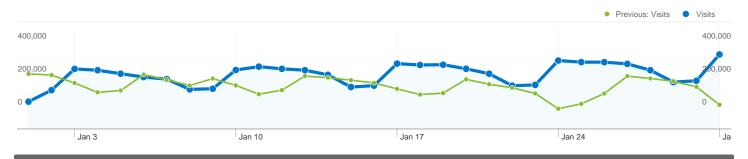

#### 5,609,197 people visited this site

6,829,946 Visits

Previous: 5,336,546 (27.98%)

5,609,197 Absolute Unique Visitors

Previous: 4,433,583 (26.52%)

\_\_\_\_\_ 15,705,808 Pageviews

Previous: 12,241,414 (28.30%)

2.30 Average Pageviews

Previous: 2.29 (0.25%)

00:01:54 Time on Site

Previous: 00:01:51 (3.16%)

58.37% Bounce Rate

Previous: 58.66% (-0.49%)

**68.58%** New Visits

Previous: 68.06% (0.77%)