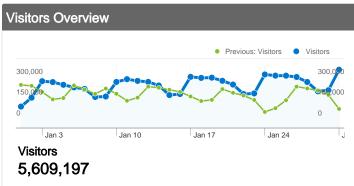

## 6,829,946 visits came from 204 countries/territories

| Site Usage                                             |                                         |                         |             |                                                       |                                      |             |
|--------------------------------------------------------|-----------------------------------------|-------------------------|-------------|-------------------------------------------------------|--------------------------------------|-------------|
| Visits<br>6,829,946<br>Previous:<br>5,336,546 (27.98%) | Pages/Visit 2.30 Previous: 2.29 (0.25%) | <b>00:01:</b> Previous: | -           | % New Visits<br>68.66%<br>Previous:<br>68.17% (0.73%) | <b>58.37</b> Previous <b>58.66</b> % | %           |
| Country/Territory                                      |                                         | Visits                  | Pages/Visit | Avg. Time on Site                                     | % New Visits                         | Bounce Rate |
| Argentina                                              |                                         |                         |             |                                                       |                                      |             |
| January 1, 2011 - Janua                                | ary 31, 2011                            | 2,506,654               | 2.39        | 00:02:07                                              | 56.33%                               | 57.06%      |
| December 1, 2010 - De                                  | cember 31, 2010                         | 2,210,961               | 2.36        | 00:02:00                                              | 56.15%                               | 57.43%      |
| % Change                                               |                                         | 13.37%                  | 1.41%       | 5.65%                                                 | 0.33%                                | -0.63%      |
| Mexico                                                 |                                         |                         |             |                                                       |                                      |             |
| January 1, 2011 - Janua                                | ary 31, 2011                            | 827,465                 | 2.18        | 00:01:45                                              | 79.54%                               | 59.89%      |
| December 1, 2010 - De                                  | cember 31, 2010                         | 629,787                 | 2.27        | 00:01:48                                              | 79.87%                               | 59.12%      |
| % Change                                               |                                         | 31.39%                  | -4.01%      | -2.48%                                                | -0.41%                               | 1.31%       |
| Colombia                                               |                                         |                         |             |                                                       |                                      |             |
| January 1, 2011 - Janua                                | ary 31, 2011                            | 774,302                 | 2.39        | 00:01:47                                              | 73.35%                               | 55.98%      |