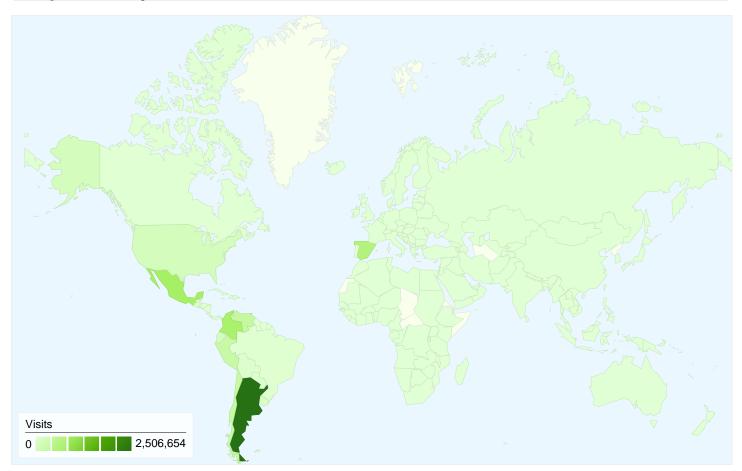

## 6,829,946 visits came from 204 countries/territories

| Site Usage                                             |                                         |                         |             |                                                       |                                      |             |
|--------------------------------------------------------|-----------------------------------------|-------------------------|-------------|-------------------------------------------------------|--------------------------------------|-------------|
| Visits<br>6,829,946<br>Previous:<br>5,336,546 (27.98%) | Pages/Visit 2.30 Previous: 2.29 (0.25%) | <b>00:01:</b> Previous: | -           | % New Visits<br>68.66%<br>Previous:<br>68.17% (0.73%) | <b>58.37</b> Previous <b>58.66</b> % | %           |
| Country/Territory                                      |                                         | Visits                  | Pages/Visit | Avg. Time on Site                                     | % New Visits                         | Bounce Rate |
| Argentina                                              |                                         |                         |             |                                                       |                                      |             |
| January 1, 2011 - Janua                                | ary 31, 2011                            | 2,506,654               | 2.39        | 00:02:07                                              | 56.33%                               | 57.06%      |
| December 1, 2010 - De                                  | cember 31, 2010                         | 2,210,961               | 2.36        | 00:02:00                                              | 56.15%                               | 57.43%      |
| % Change                                               |                                         | 13.37%                  | 1.41%       | 5.65%                                                 | 0.33%                                | -0.63%      |
| Mexico                                                 |                                         |                         |             |                                                       |                                      |             |
| January 1, 2011 - Janua                                | ary 31, 2011                            | 827,465                 | 2.18        | 00:01:45                                              | 79.54%                               | 59.89%      |
| December 1, 2010 - De                                  | cember 31, 2010                         | 629,787                 | 2.27        | 00:01:48                                              | 79.87%                               | 59.12%      |
| % Change                                               |                                         | 31.39%                  | -4.01%      | -2.48%                                                | -0.41%                               | 1.31%       |
| Colombia                                               |                                         |                         |             |                                                       |                                      |             |
| January 1, 2011 - Janua                                | ary 31, 2011                            | 774,302                 | 2.39        | 00:01:47                                              | 73.35%                               | 55.98%      |

| Danarahan 4 0040 Danarahan 04 0040   | 470.005 | 0.40   | 00:04:45 | 74.440/ | FF 440/       |
|--------------------------------------|---------|--------|----------|---------|---------------|
| December 1, 2010 - December 31, 2010 | 479,025 | 2.42   | 00:01:45 | 74.44%  | 55.11%        |
| % Change                             | 61.64%  | -1.41% | 2.11%    | -1.46%  | 1.59%         |
| Spain                                |         |        |          |         |               |
| January 1, 2011 - January 31, 2011   | 644,730 | 1.95   | 00:01:22 | 77.43%  | 65.85%        |
| December 1, 2010 - December 31, 2010 | 511,042 | 1.93   | 00:01:21 | 77.75%  | 66.54%        |
| % Change                             | 26.16%  | 0.85%  | 1.51%    | -0.41%  | -1.04%        |
| Venezuela                            |         |        |          |         |               |
| January 1, 2011 - January 31, 2011   | 386,506 | 2.39   | 00:01:56 | 73.09%  | 55.73%        |
| December 1, 2010 - December 31, 2010 | 249,008 | 2.47   | 00:01:55 | 73.89%  | 54.68%        |
| % Change                             | 55.22%  | -3.18% | 1.53%    | -1.08%  | 1.94%         |
| Chile                                |         |        |          |         |               |
| January 1, 2011 - January 31, 2011   | 350,946 | 2.12   | 00:01:41 | 75.41%  | 61.06%        |
| December 1, 2010 - December 31, 2010 | 291,390 | 2.07   | 00:01:34 | 75.45%  | 61.98%        |
| % Change                             | 20.44%  | 2.34%  | 7.03%    | -0.06%  | -1.48%        |
| Peru                                 |         | '      |          | ·       |               |
| January 1, 2011 - January 31, 2011   | 332,323 | 2.22   | 00:01:46 | 78.85%  | 60.00%        |
| December 1, 2010 - December 31, 2010 | 280,846 | 2.33   | 00:01:50 | 79.55%  | 59.93%        |
| % Change                             | 18.33%  | -4.37% | -4.11%   | -0.87%  | 0.12%         |
| United States                        |         | 1      |          |         |               |
| January 1, 2011 - January 31, 2011   | 179,044 | 2.40   | 00:02:03 | 75.92%  | 56.79%        |
| December 1, 2010 - December 31, 2010 | 126,382 | 2.34   | 00:01:58 | 76.91%  | 57.60%        |
| % Change                             | 41.67%  | 2.30%  | 4.12%    | -1.28%  | -1.41%        |
| Ecuador                              |         | 1      | I        |         |               |
| January 1, 2011 - January 31, 2011   | 171,065 | 2.34   | 00:02:09 | 73.75%  | 55.78%        |
| December 1, 2010 - December 31, 2010 | 113,535 | 2.30   | 00:02:04 | 75.06%  | 56.87%        |
| % Change                             | 50.67%  | 1.80%  | 4.14%    | -1.75%  | -1.90%        |
| Uruguay                              |         |        |          |         |               |
| January 1, 2011 - January 31, 2011   | 109,263 | 2.33   | 00:01:52 | 65.66%  | 56.29%        |
| December 1, 2010 - December 31, 2010 | 76,517  | 2.36   | 00:01:47 | 67.70%  | 57.96%        |
| % Change                             | 42.80%  | -1.45% | 4.53%    | -3.01%  | -2.88%        |
|                                      |         |        |          |         | 1 - 10 of 204 |