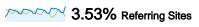

#### Search Engines 6,344,873.00 (92.90%) Direct Traffic 243,986.00 (3.57%) Referring Sites 241,081.00 (3.53%) Other 6 (> 0.00%)