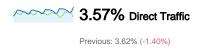

#### Search Engines 6,344,873.00 (92.90%) Direct Traffic 243,986.00 (3.57%) Referring Sites 241,081.00 (3.53%) Other 6 (> 0.00%)

#### **Top Traffic Sources**

| Sources                    | Visits    | % visits |
|----------------------------|-----------|----------|
| google (organic)           |           |          |
| Jan 1, 2011 - Jan 31, 2011 | 5,725,840 | 83.83%   |
| Dec 1, 2010 - Dec 31, 2010 | 4,449,259 | 83.37%   |
| % Change                   | 28.69%    | 0.55%    |
| bing (organic)             |           |          |
| Jan 1, 2011 - Jan 31, 2011 | 384,669   | 5.63%    |
| Dec 1, 2010 - Dec 31, 2010 | 162,922   | 3.05%    |
| % Change                   | 136.11%   | 84.48%   |
| (direct) ((none))          |           |          |
| Jan 1, 2011 - Jan 31, 2011 | 243,986   | 3.57%    |
| Dec 1, 2010 - Dec 31, 2010 | 193,340   | 3.62%    |
| % Change                   | 26.20%    | -1.40%   |
| search (organic)           |           |          |
| Jan 1, 2011 - Jan 31, 2011 | 113,889   | 1.67%    |
| Dec 1, 2010 - Dec 31, 2010 | 240,080   | 4.50%    |
| % Change                   | -52.56%   | -62.93%  |
| yahoo (organic)            |           |          |