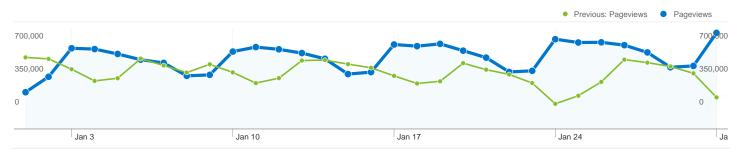

## Pages on this site were viewed a total of 15,705,808 times

15,705,808 Pageviews

Previous: 12,241,414 (28.30%)

11,168,319 Unique Views

Previous: 8,727,267 (27.97%)

**58.37%** Bounce Rate

Previous: 58.66% (-0.49%)