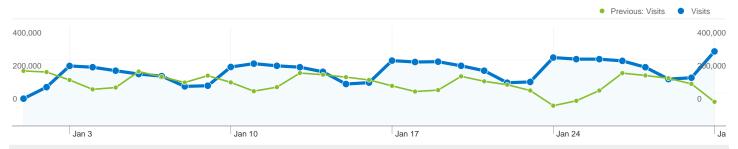

#### All traffic sources sent a total of 6,829,946 visits

Previous: 3.77% (-6.48%)

Previous: 92.60% (0.32%)

## 6,829,946 visits came from 204 countries/territories

| Site Usage                                             |                                         |                         |             |                                                       |                                      |             |
|--------------------------------------------------------|-----------------------------------------|-------------------------|-------------|-------------------------------------------------------|--------------------------------------|-------------|
| Visits<br>6,829,946<br>Previous:<br>5,336,546 (27.98%) | Pages/Visit 2.30 Previous: 2.29 (0.25%) | <b>00:01:</b> Previous: | -           | % New Visits<br>68.66%<br>Previous:<br>68.17% (0.73%) | <b>58.37</b> Previous <b>58.66</b> % | %           |
| Country/Territory                                      |                                         | Visits                  | Pages/Visit | Avg. Time on Site                                     | % New Visits                         | Bounce Rate |
| Argentina                                              |                                         |                         |             |                                                       |                                      |             |
| January 1, 2011 - Janua                                | ary 31, 2011                            | 2,506,654               | 2.39        | 00:02:07                                              | 56.33%                               | 57.06%      |
| December 1, 2010 - De                                  | cember 31, 2010                         | 2,210,961               | 2.36        | 00:02:00                                              | 56.15%                               | 57.43%      |
| % Change                                               |                                         | 13.37%                  | 1.41%       | 5.65%                                                 | 0.33%                                | -0.63%      |
| Mexico                                                 |                                         |                         |             |                                                       |                                      |             |
| January 1, 2011 - Janua                                | ary 31, 2011                            | 827,465                 | 2.18        | 00:01:45                                              | 79.54%                               | 59.89%      |
| December 1, 2010 - De                                  | cember 31, 2010                         | 629,787                 | 2.27        | 00:01:48                                              | 79.87%                               | 59.12%      |
| % Change                                               |                                         | 31.39%                  | -4.01%      | -2.48%                                                | -0.41%                               | 1.31%       |
| Colombia                                               |                                         |                         |             |                                                       |                                      |             |
| January 1, 2011 - Janua                                | ary 31, 2011                            | 774,302                 | 2.39        | 00:01:47                                              | 73.35%                               | 55.98%      |