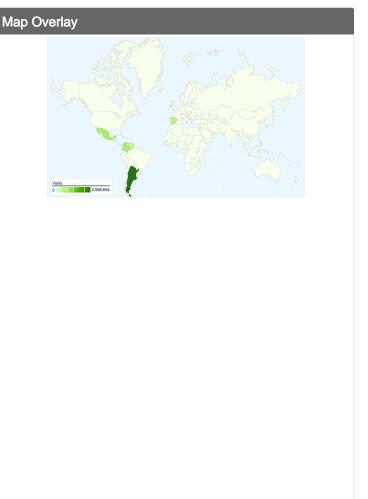

## 6,829,946 visits came from 204 countries/territories

| Site Usage                                             |                                         |                         |             |                                                       |                                      |             |
|--------------------------------------------------------|-----------------------------------------|-------------------------|-------------|-------------------------------------------------------|--------------------------------------|-------------|
| Visits<br>6,829,946<br>Previous:<br>5,336,546 (27.98%) | Pages/Visit 2.30 Previous: 2.29 (0.25%) | <b>00:01:</b> Previous: | -           | % New Visits<br>68.66%<br>Previous:<br>68.17% (0.73%) | <b>58.37</b> Previous <b>58.66</b> % | %           |
| Country/Territory                                      |                                         | Visits                  | Pages/Visit | Avg. Time on Site                                     | % New Visits                         | Bounce Rate |
| Argentina                                              |                                         |                         |             |                                                       |                                      |             |
| January 1, 2011 - Janua                                | ary 31, 2011                            | 2,506,654               | 2.39        | 00:02:07                                              | 56.33%                               | 57.06%      |
| December 1, 2010 - De                                  | cember 31, 2010                         | 2,210,961               | 2.36        | 00:02:00                                              | 56.15%                               | 57.43%      |
| % Change                                               |                                         | 13.37%                  | 1.41%       | 5.65%                                                 | 0.33%                                | -0.63%      |
| Mexico                                                 |                                         |                         |             |                                                       |                                      |             |
| January 1, 2011 - Janua                                | ary 31, 2011                            | 827,465                 | 2.18        | 00:01:45                                              | 79.54%                               | 59.89%      |
| December 1, 2010 - De                                  | cember 31, 2010                         | 629,787                 | 2.27        | 00:01:48                                              | 79.87%                               | 59.12%      |
| % Change                                               |                                         | 31.39%                  | -4.01%      | -2.48%                                                | -0.41%                               | 1.31%       |
| Colombia                                               |                                         |                         |             |                                                       |                                      |             |
| January 1, 2011 - Janua                                | ary 31, 2011                            | 774,302                 | 2.39        | 00:01:47                                              | 73.35%                               | 55.98%      |

| Danarahan 4 0040 Danarahan 04 0040   | 470.005 | 0.40   | 00:04:45 | 74.440/ | FF 440/       |
|--------------------------------------|---------|--------|----------|---------|---------------|
| December 1, 2010 - December 31, 2010 | 479,025 | 2.42   | 00:01:45 | 74.44%  | 55.11%        |
| % Change                             | 61.64%  | -1.41% | 2.11%    | -1.46%  | 1.59%         |
| Spain                                |         |        |          |         |               |
| January 1, 2011 - January 31, 2011   | 644,730 | 1.95   | 00:01:22 | 77.43%  | 65.85%        |
| December 1, 2010 - December 31, 2010 | 511,042 | 1.93   | 00:01:21 | 77.75%  | 66.54%        |
| % Change                             | 26.16%  | 0.85%  | 1.51%    | -0.41%  | -1.04%        |
| Venezuela                            |         |        |          |         |               |
| January 1, 2011 - January 31, 2011   | 386,506 | 2.39   | 00:01:56 | 73.09%  | 55.73%        |
| December 1, 2010 - December 31, 2010 | 249,008 | 2.47   | 00:01:55 | 73.89%  | 54.68%        |
| % Change                             | 55.22%  | -3.18% | 1.53%    | -1.08%  | 1.94%         |
| Chile                                |         |        |          |         |               |
| January 1, 2011 - January 31, 2011   | 350,946 | 2.12   | 00:01:41 | 75.41%  | 61.06%        |
| December 1, 2010 - December 31, 2010 | 291,390 | 2.07   | 00:01:34 | 75.45%  | 61.98%        |
| % Change                             | 20.44%  | 2.34%  | 7.03%    | -0.06%  | -1.48%        |
| Peru                                 |         | '      |          | ·       |               |
| January 1, 2011 - January 31, 2011   | 332,323 | 2.22   | 00:01:46 | 78.85%  | 60.00%        |
| December 1, 2010 - December 31, 2010 | 280,846 | 2.33   | 00:01:50 | 79.55%  | 59.93%        |
| % Change                             | 18.33%  | -4.37% | -4.11%   | -0.87%  | 0.12%         |
| United States                        |         | 1      |          |         |               |
| January 1, 2011 - January 31, 2011   | 179,044 | 2.40   | 00:02:03 | 75.92%  | 56.79%        |
| December 1, 2010 - December 31, 2010 | 126,382 | 2.34   | 00:01:58 | 76.91%  | 57.60%        |
| % Change                             | 41.67%  | 2.30%  | 4.12%    | -1.28%  | -1.41%        |
| Ecuador                              |         | 1      | I        |         |               |
| January 1, 2011 - January 31, 2011   | 171,065 | 2.34   | 00:02:09 | 73.75%  | 55.78%        |
| December 1, 2010 - December 31, 2010 | 113,535 | 2.30   | 00:02:04 | 75.06%  | 56.87%        |
| % Change                             | 50.67%  | 1.80%  | 4.14%    | -1.75%  | -1.90%        |
| Uruguay                              |         |        |          |         |               |
| January 1, 2011 - January 31, 2011   | 109,263 | 2.33   | 00:01:52 | 65.66%  | 56.29%        |
| December 1, 2010 - December 31, 2010 | 76,517  | 2.36   | 00:01:47 | 67.70%  | 57.96%        |
| % Change                             | 42.80%  | -1.45% | 4.53%    | -3.01%  | -2.88%        |
|                                      |         |        |          |         | 1 - 10 of 204 |