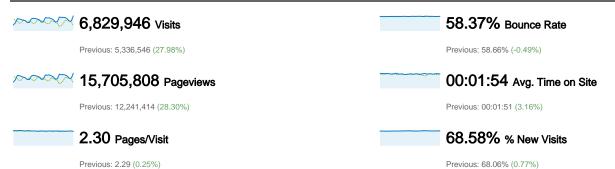

#### 5,609,197 people visited this site

6,829,946 Visits

Previous: 5,336,546 (27.98%)

5,609,197 Absolute Unique Visitors

Previous: 4,433,583 (26.52%)

\_\_\_\_\_ 15,705,808 Pageviews

Previous: 12,241,414 (28.30%)

2.30 Average Pageviews

Previous: 2.29 (0.25%)

00:01:54 Time on Site

Previous: 00:01:51 (3.16%)

58.37% Bounce Rate

Previous: 58.66% (-0.49%)

**68.58%** New Visits

Previous: 68.06% (0.77%)