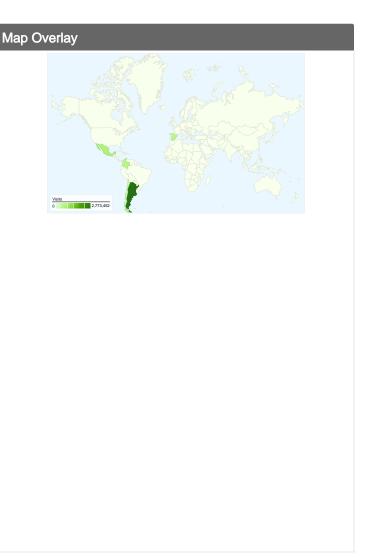

## 6,687,852 visits came from 203 countries/territories

| Site Usage                  | Pogoo (/ioit                                     | Ava Ti                  | ma an Cita  | % New Visits                           | Bounce                 | Poto        |
|-----------------------------|--------------------------------------------------|-------------------------|-------------|----------------------------------------|------------------------|-------------|
| 6,687,852                   | Pages/Visit<br>2.32<br>Previous:<br>2.31 (0.35%) | <b>00:02:</b> Previous: | -           | 68.80%<br>Previous:<br>69.41% (-0.88%) | <b>58.58</b> Previous: | %           |
| Country/Territory           |                                                  | Visits                  | Pages/Visit | Avg. Time on Site                      | % New Visits           | Bounce Rate |
| Argentina                   |                                                  |                         |             |                                        |                        |             |
| November 1, 2010 - Novem    | ber 30, 2010                                     | 2,773,452               | 2.45        | 00:02:07                               | 56.33%                 | 56.55%      |
| October 1, 2010 - October 3 | 31, 2010                                         | 2,662,098               | 2.44        | 00:02:10                               | 56.95%                 | 57.98%      |
| % Change                    |                                                  | 4.18%                   | 0.49%       | -2.25%                                 | -1.09%                 | -2.47%      |
| Mexico                      |                                                  |                         |             |                                        |                        |             |
| November 1, 2010 - Novem    | ber 30, 2010                                     | 757,542                 | 2.17        | 00:01:45                               | 81.09%                 | 60.77%      |
| October 1, 2010 - October 3 | 31, 2010                                         | 684,563                 | 2.14        | 00:01:40                               | 82.93%                 | 63.17%      |
| % Change                    |                                                  | 10.66%                  | 1.49%       | 5.56%                                  | -2.22%                 | -3.80%      |
| Colombia                    |                                                  |                         |             |                                        |                        |             |
| November 1, 2010 - Novem    | ber 30, 2010                                     | 621,933                 | 2.47        | 00:01:55                               | 74.52%                 | 54.90%      |

| October 1, 2010 - October 31, 2010   | 610,811 | 2.48    | 00:01:52 | 76.39%                                | 56.15%        |
|--------------------------------------|---------|---------|----------|---------------------------------------|---------------|
| % Change                             | 1.82%   | -0.23%  | 2.71%    | -2.45%                                | -2.23%        |
| Spain                                |         |         |          |                                       |               |
| November 1, 2010 - November 30, 2010 | 588,851 | 1.95    | 00:01:22 | 78.20%                                | 66.22%        |
| October 1, 2010 - October 31, 2010   | 546,128 | 1.92    | 00:01:20 | 79.19%                                | 67.56%        |
| % Change                             | 7.82%   | 1.58%   | 2.28%    | -1.25%                                | -1.99%        |
| Chile                                |         | '       | '        | '                                     |               |
| November 1, 2010 - November 30, 2010 | 381,399 | 2.11    | 00:01:42 | 75.29%                                | 61.18%        |
| October 1, 2010 - October 31, 2010   | 375,108 | 2.10    | 00:01:40 | 76.19%                                | 62.22%        |
| % Change                             | 1.68%   | 0.27%   | 1.93%    | -1.18%                                | -1.67%        |
| Peru                                 |         | '       |          | '                                     |               |
| November 1, 2010 - November 30, 2010 | 338,702 | 2.31    | 00:01:54 | 80.37%                                | 59.52%        |
| October 1, 2010 - October 31, 2010   | 302,899 | 2.27    | 00:01:48 | 81.87%                                | 60.96%        |
| % Change                             | 11.82%  | 1.46%   | 4.64%    | -1.83%                                | -2.36%        |
| Venezuela                            |         |         |          | · · · · · · · · · · · · · · · · · · · |               |
| November 1, 2010 - November 30, 2010 | 333,931 | 2.46    | 00:01:54 | 74.84%                                | 54.72%        |
| October 1, 2010 - October 31, 2010   | 241,667 | 2.27    | 00:01:46 | 78.66%                                | 60.17%        |
| % Change                             | 38.18%  | 8.38%   | 7.88%    | -4.86%                                | -9.06%        |
| United States                        |         |         |          | '                                     |               |
| November 1, 2010 - November 30, 2010 | 213,539 | 1.92    | 00:13:23 | 85.55%                                | 68.76%        |
| October 1, 2010 - October 31, 2010   | 133,322 | 2.33    | 00:02:01 | 77.99%                                | 59.24%        |
| % Change                             | 60.17%  | -17.54% | 561.60%  | 9.70%                                 | 16.07%        |
| Ecuador                              |         |         |          |                                       |               |
| November 1, 2010 - November 30, 2010 | 145,710 | 2.45    | 00:02:13 | 75.78%                                | 55.10%        |
| October 1, 2010 - October 31, 2010   | 121,191 | 2.38    | 00:02:07 | 78.15%                                | 57.33%        |
| % Change                             | 20.23%  | 2.82%   | 4.40%    | -3.03%                                | -3.89%        |
| Uruguay                              |         |         |          |                                       |               |
| November 1, 2010 - November 30, 2010 | 91,491  | 2.37    | 00:01:50 | 68.22%                                | 56.23%        |
| October 1, 2010 - October 31, 2010   | 84,202  | 2.38    | 00:01:55 | 69.44%                                | 56.96%        |
| % Change                             | 8.66%   | -0.72%  | -4.83%   | -1.76%                                | -1.28%        |
|                                      |         |         |          |                                       | 1 - 10 of 203 |