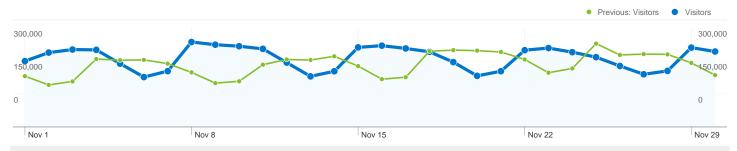

#### 5,468,863 people visited this site

6,687,852 Visits

Previous: 6,194,914 (7.96%)

5,468,863 Absolute Unique Visitors

Previous: 5,056,001 (8.17%)

15,522,165 Pageviews

Previous: 14,328,135 (8.33%)

2.32 Average Pageviews

Previous: 2.31 (0.35%)

00:02:18 Time on Site

Previous: 00:01:56 (19.23%)

**58.58%** Bounce Rate

Previous: 59.89% (-2.18%)

68.60% New Visits

Previous: 69.32% (-1.04%)