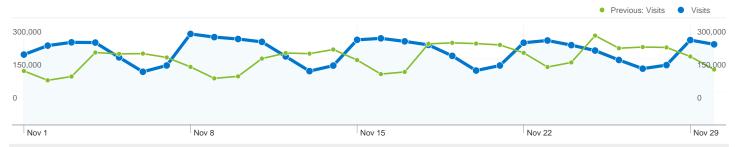

#### 5,468,863 people visited this site

6,687,852 Visits

Previous: 6,194,914 (7.96%)

5,468,863 Absolute Unique Visitors

Previous: 5,056,001 (8.17%)

15,522,165 Pageviews

Previous: 14,328,135 (8.33%)

2.32 Average Pageviews

Previous: 2.31 (0.35%)

00:02:18 Time on Site

Previous: 00:01:56 (19.23%)

**58.58%** Bounce Rate

Previous: 59.89% (-2.18%)

68.60% New Visits

Previous: 69.32% (-1.04%)