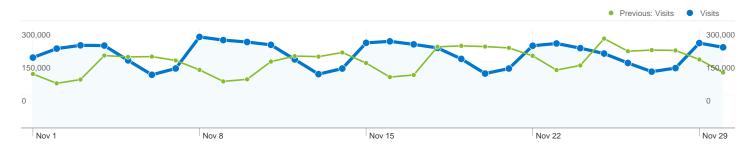

#### 5,468,863 people visited this site

6,687,852 Visits

Previous: 6,194,914 (7.96%)

5,468,863 Absolute Unique Visitors

Previous: 5,056,001 (8.17%)

15,522,165 Pageviews

Previous: 14,328,135 (8.33%)

2.32 Average Pageviews

Previous: 2.31 (0.35%)

00:02:18 Time on Site

Previous: 00:01:56 (19.23%)

**58.58%** Bounce Rate

Previous: 59.89% (-2.18%)

68.60% New Visits

Previous: 69.32% (-1.04%)