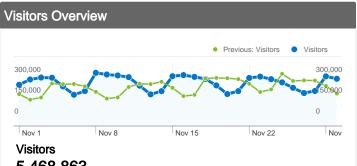

#### All traffic sources sent a total of 6,687,852 visits

4.45% Direct Traffic

Previous: 3.26% (36.37%)

3.87% Referring Sites

Previous: 3.85% (0.27%)

91.69% Search Engines

Previous: 92.89% (-1.29%)

#### Search Engines 6,132,055.00 (91.69%) Direct Traffic 297,303.00 (4.45%) Referring Sites 258,493.00 (3.87%) Other 1 (> 0.00%)