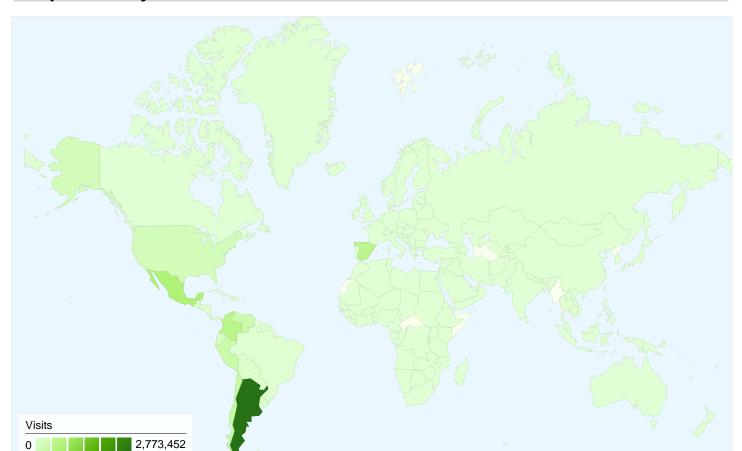

## 6,687,852 visits came from 203 countries/territories

| Site Usage                  | Pogoo (/ioit                                     | Ava Ti                  | ma an Cita  | % New Visits                           | Bounce                 | Poto        |
|-----------------------------|--------------------------------------------------|-------------------------|-------------|----------------------------------------|------------------------|-------------|
| 6,687,852                   | Pages/Visit<br>2.32<br>Previous:<br>2.31 (0.35%) | <b>00:02:</b> Previous: | -           | 68.80%<br>Previous:<br>69.41% (-0.88%) | <b>58.58</b> Previous: | %           |
| Country/Territory           |                                                  | Visits                  | Pages/Visit | Avg. Time on Site                      | % New Visits           | Bounce Rate |
| Argentina                   |                                                  |                         |             |                                        |                        |             |
| November 1, 2010 - Novem    | ber 30, 2010                                     | 2,773,452               | 2.45        | 00:02:07                               | 56.33%                 | 56.55%      |
| October 1, 2010 - October 3 | 31, 2010                                         | 2,662,098               | 2.44        | 00:02:10                               | 56.95%                 | 57.98%      |
| % Change                    |                                                  | 4.18%                   | 0.49%       | -2.25%                                 | -1.09%                 | -2.47%      |
| Mexico                      |                                                  |                         |             |                                        |                        |             |
| November 1, 2010 - Novem    | ber 30, 2010                                     | 757,542                 | 2.17        | 00:01:45                               | 81.09%                 | 60.77%      |
| October 1, 2010 - October 3 | 31, 2010                                         | 684,563                 | 2.14        | 00:01:40                               | 82.93%                 | 63.17%      |
| % Change                    |                                                  | 10.66%                  | 1.49%       | 5.56%                                  | -2.22%                 | -3.80%      |
| Colombia                    |                                                  |                         |             |                                        |                        |             |
| November 1, 2010 - Novem    | ber 30, 2010                                     | 621,933                 | 2.47        | 00:01:55                               | 74.52%                 | 54.90%      |

| October 1, 2010 - October 31, 2010   | 610,811 | 2.48    | 00:01:52 | 76.39%                                | 56.15%        |
|--------------------------------------|---------|---------|----------|---------------------------------------|---------------|
| % Change                             | 1.82%   | -0.23%  | 2.71%    | -2.45%                                | -2.23%        |
| Spain                                |         |         |          |                                       |               |
| November 1, 2010 - November 30, 2010 | 588,851 | 1.95    | 00:01:22 | 78.20%                                | 66.22%        |
| October 1, 2010 - October 31, 2010   | 546,128 | 1.92    | 00:01:20 | 79.19%                                | 67.56%        |
| % Change                             | 7.82%   | 1.58%   | 2.28%    | -1.25%                                | -1.99%        |
| Chile                                |         | '       | '        | '                                     |               |
| November 1, 2010 - November 30, 2010 | 381,399 | 2.11    | 00:01:42 | 75.29%                                | 61.18%        |
| October 1, 2010 - October 31, 2010   | 375,108 | 2.10    | 00:01:40 | 76.19%                                | 62.22%        |
| % Change                             | 1.68%   | 0.27%   | 1.93%    | -1.18%                                | -1.67%        |
| Peru                                 |         | '       |          | '                                     |               |
| November 1, 2010 - November 30, 2010 | 338,702 | 2.31    | 00:01:54 | 80.37%                                | 59.52%        |
| October 1, 2010 - October 31, 2010   | 302,899 | 2.27    | 00:01:48 | 81.87%                                | 60.96%        |
| % Change                             | 11.82%  | 1.46%   | 4.64%    | -1.83%                                | -2.36%        |
| Venezuela                            |         |         |          | · · · · · · · · · · · · · · · · · · · |               |
| November 1, 2010 - November 30, 2010 | 333,931 | 2.46    | 00:01:54 | 74.84%                                | 54.72%        |
| October 1, 2010 - October 31, 2010   | 241,667 | 2.27    | 00:01:46 | 78.66%                                | 60.17%        |
| % Change                             | 38.18%  | 8.38%   | 7.88%    | -4.86%                                | -9.06%        |
| United States                        |         |         |          | '                                     |               |
| November 1, 2010 - November 30, 2010 | 213,539 | 1.92    | 00:13:23 | 85.55%                                | 68.76%        |
| October 1, 2010 - October 31, 2010   | 133,322 | 2.33    | 00:02:01 | 77.99%                                | 59.24%        |
| % Change                             | 60.17%  | -17.54% | 561.60%  | 9.70%                                 | 16.07%        |
| Ecuador                              |         |         |          |                                       |               |
| November 1, 2010 - November 30, 2010 | 145,710 | 2.45    | 00:02:13 | 75.78%                                | 55.10%        |
| October 1, 2010 - October 31, 2010   | 121,191 | 2.38    | 00:02:07 | 78.15%                                | 57.33%        |
| % Change                             | 20.23%  | 2.82%   | 4.40%    | -3.03%                                | -3.89%        |
| Uruguay                              |         |         |          |                                       |               |
| November 1, 2010 - November 30, 2010 | 91,491  | 2.37    | 00:01:50 | 68.22%                                | 56.23%        |
| October 1, 2010 - October 31, 2010   | 84,202  | 2.38    | 00:01:55 | 69.44%                                | 56.96%        |
| % Change                             | 8.66%   | -0.72%  | -4.83%   | -1.76%                                | -1.28%        |
|                                      |         |         |          |                                       | 1 - 10 of 203 |