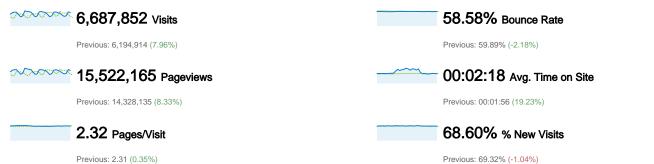

#### 5,468,863 people visited this site

6,687,852 Visits

Previous: 6,194,914 (7.96%)

5,468,863 Absolute Unique Visitors

Previous: 5,056,001 (8.17%)

15,522,165 Pageviews

Previous: 14,328,135 (8.33%)

2.32 Average Pageviews

Previous: 2.31 (0.35%)

00:02:18 Time on Site

Previous: 00:01:56 (19.23%)

**58.58%** Bounce Rate

Previous: 59.89% (-2.18%)

68.60% New Visits

Previous: 69.32% (-1.04%)