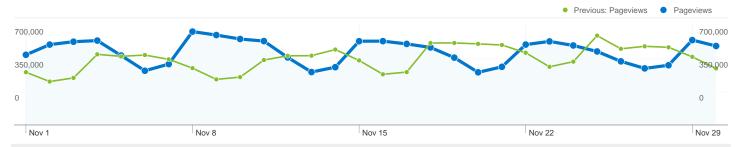

# Pages on this site were viewed a total of 15,522,165 times

15,522,165 Pageviews

Previous: 14,328,135 (8.33%)

11,112,801 Unique Views

Previous: 10,375,463 (7.11%)

**58.58%** Bounce Rate

Previous: 59.89% (-2.18%)